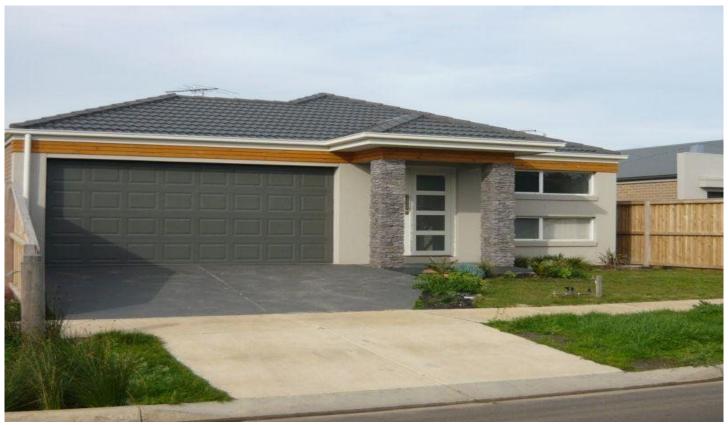

24 Corymbia Circuit BARWON HEADS VIC

This modern family home features 4 bedrooms all with BIR's and main with WIR plus full ensuite, Formal lounge sweeping to family room then onto the second lounge, Kitchen of ample size with S/S appliances, Gas and electric cooking and Dishwasher, Main bathroom with bath and separate shower, Separate toilet, Large Laundry, Covered entertaining area, Double lock up R/C Garage, Ducted ceiling heating, Evaporative cooling, Easy to maintain garden. Set in the Seabank Estate close to school and park. Easy walk to town centre.