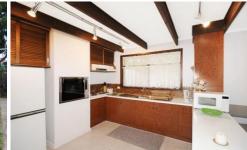

## 9 Sheepwash Road BARWON HEADS VIC

Very neat and tidy two bedroom home offering a very spacious open plan lounge/family meals area and kitchen. Gas heating, exposed beams, Electric cooking, Built in robe in main bedroom, Both bedrooms are large, Bathroom with bath, Separate room for shower, Separate toilet, Great size laundry with ample room and cupboard, Private courtyard with large peach tree, Good size rear yard. Garage not for use but there is a garden shed, Single carport an addition and plenty more room for parking, Lovely tall and mature trees offering lots of shade, situated across the road from parkland and only a 10 minute walk to beach and alfresco dining.