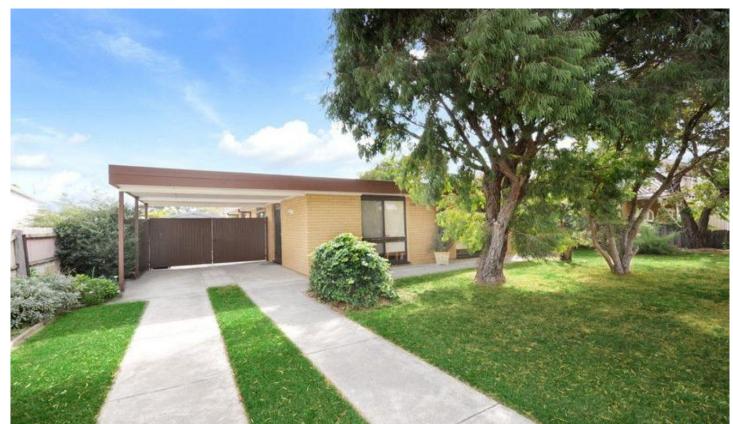

## 9 Sheepwash Road BARWON HEADS VIC

Very neat and tidy two bedroom home offering a very spacious open plan lounge/family meals area and kitchen. Gas heating, exposed beams, Electric cooking, Built in robe in main bedroom, Both bedrooms are large, Bathroom with bath, Separate room for shower, Separate toilet, Great size laundry with ample room and cupboard, Private courtyard with large peach tree, Good size rear yard. Garage not for use but there is a garden shed, Single carport an addition and plenty more room for parking, Lovely tall and mature trees offering lots of shade, situated across the road from parkland and only a 10 minute walk to beach and alfresco dining.