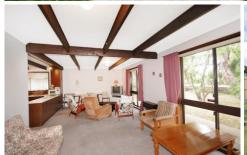

## 9 Sheepwash Road BARWON HEADS VIC

Very neat and tidy two bedroom home offering a very spacious open plan lounge/family meals area and kitchen. Gas heating, exposed beams, Electric cooking, Built in robe in main bedroom, Both bedrooms are large, Bathroom with bath, Separate room for shower, Separate toilet, Great size laundry with ample room and cupboard, Private courtyard with large peach tree, Good size rear yard. Garage not for use but there is a garden shed, Single carport an addition and plenty more room for parking, Lovely tall and mature trees offering lots of shade, situated across the road from parkland and only a 10 minute walk to beach and alfresco dining.