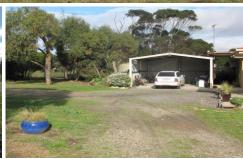

with another toilet and vanity. Entertaining deck area is undercover and there is also another BBQ covered outback area for those barbies with a roaring fire. Solar HWS with electric booster. Rain water tanks, Mains connected, Double carport, Shed, Outdoor pets welcome. Circular driveway, 5 minute walk to fishing, 1 acre of pastorland available for horses.