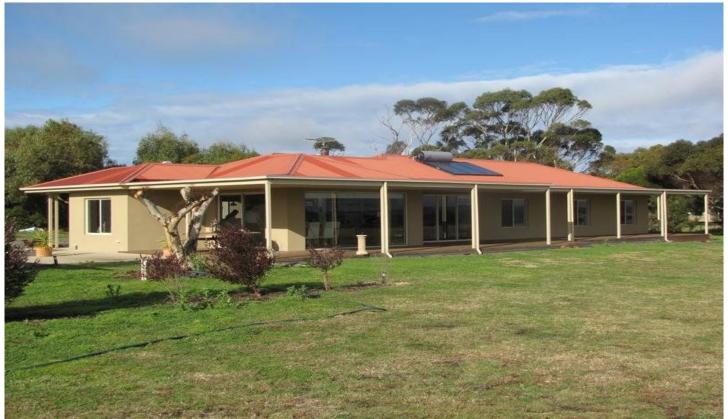

**40 Staceys Road CONNEWARRE VIC** 

Very modern and well appointed home set amongst 4.5 acres of natural land and

also 1 acre of pastureland available if needed. Large foyer entrance leads to a magnificent family/meals area with floor to ceiling windows overlooking farmland, the Connewarre wetlands/ Reedy Lake. Large lounge with a roaring coonara fireplace and sliders to wrap around external deck and again offering magnificent views. Kitchen with ample cupboards, electric cooking and a dishwasher. Oven includes a steam oven/plate warmer. Spacious Bedroom one with walk in robe, slider to deck area and full ensuite with heated towel rails. Bedrooms 2, 3 &4 are very large with lots of built in robes and all have fans. Main bathroom with separate bath and shower, Separate toilet. Large laundry room with ample cupboards and storage. Utility room

with another toilet and vanity. Entertaining deck area is undercover and there is also another BBQ covered outback area for those barbies with a roaring fire. Solar HWS with electric booster. Rain water tanks, Mains connected, Double carport, Shed, Outdoor pets welcome. Circular driveway, 5 minute walk to fishing, 1 acre of pastorland available for horses.