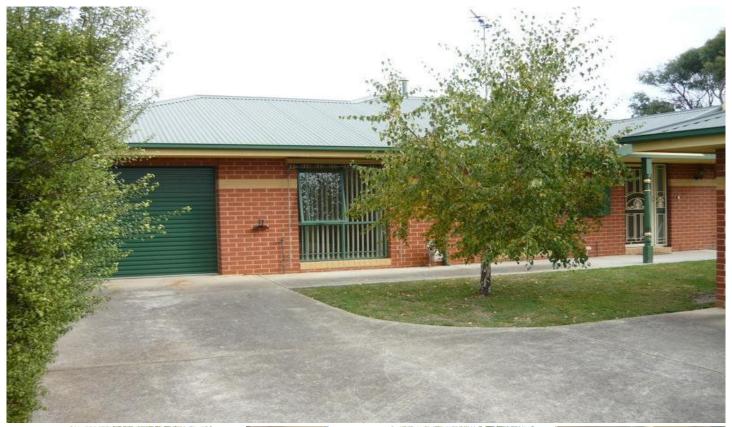

2/40 Epworth Street OCEAN GROVE VIC

This unit is more of a home than unit. Very private and an abundance of space. Entry flows into the lounge room with north facing windows and a study nook. Family room boast sliders to the the external entertaining area. Kitchen is well appointed with electric cook top, oven and Dishwasher. Central ceiling heating plus a Reverse cycle Split System Heating and Cooling unit reflects you will never be too hot or too cold. Bedroom one has a BIR with TV and phone point. Bedroom two also has BIR's. Bathroom is of a generous size and has a separate bath and shower all bright with white tiles. Separate toilet. Laundry has cupboard space. Single lock up garage plus remote also has internal access to the house - a bonus for added security and room for extra parking in the driveway. The fully secured rear yard is easy to maintain and has a lovely paved area for entertaining. Sorry no pets allowed. Set in lovely leafy Epworth St full of bird life and not far to central shopping district.