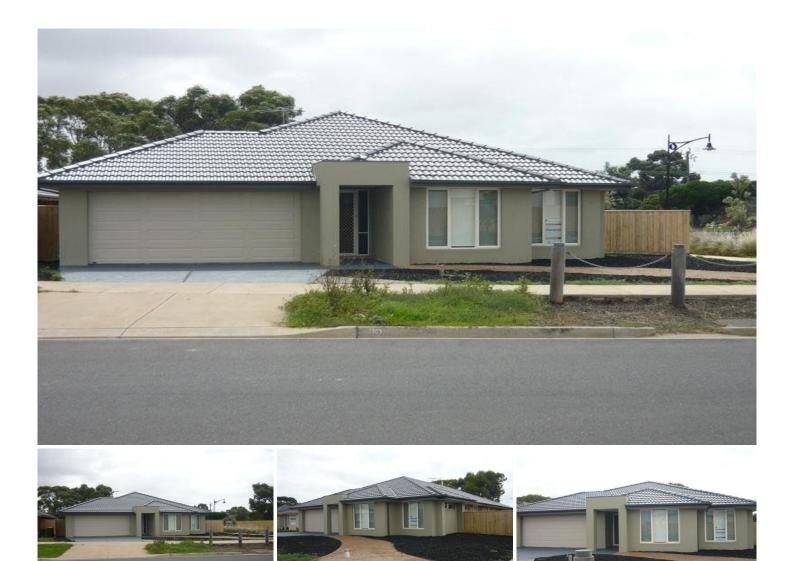

## **39 Corymbia Circuit BARWON HEADS VIC**

This brand new home features a very large open plan lounge/living area with sliders to entertaining area, Kitchen with island bench S/S gas cook top and electric oven, S/S dishwasher, Ducted heating thorughout all rooms and a Reverse Cycle Split System in the living area, Main bedroom with ensuite and WIR, Built in robes in bedrooms 2, 3 and 4. Main bathroom with bath and separate shower, Separate toilet, Laundry with cupboard space and slider to external, Double lock up garage with remote, Great undercover pergola area, Fully secured. Walk to school, river and shops. 4 🛤 2 🚔 2 🚘